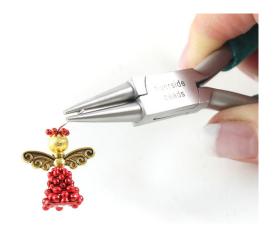

## Sparkle Spacer Angel Charm

Beaded Sparkle Spacer Angel exclusively from Riverside Beads.

I.Take a head pin and add a bead cap followed by 2 I2mm then 2 I0mm sparkle spacers continue to add 2 8mm, 2 6mm & 2 4mm sparkle spacer.

2. Add an angel wing and a bead for the head, finish with a 6mm sparkle spacer for the halo.

3. Cut the head pin about I cm above the top of the bead and bend at a 90' angle on top of the bead.

4. Roll the head pin to create a head pin loop at the top of your wire. Using a jump ring attach the angel onto the charm.

## **CONTACT US**

www.riversidebeads.co.uk

info@riversidebeads.co.uk

83 High Street

Market Deeping

Peterborough

PE6 8ED

f