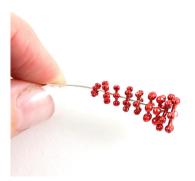

## Sparkle Spacer Angel Charm

Beaded Sparkle Spacer Angel exclusively from Riverside Beads.

I.Take a head pin and add a bead cap followed by 2 I2mm then 2 I0mm sparkle spacers continue to add 2 8mm, 2 6mm & 2 4mm sparkle spacer.