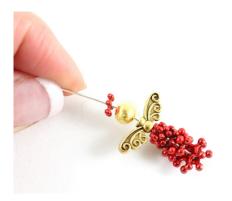

2. Add an angel wing and a bead for the head, finish with a 6mm sparkle spacer for the halo.

3. Cut the head pin about I cm above the top of the bead and bend at a 90' angle on top of the bead.

4. Roll the head pin to create a head pin loop at the top of your wire. Using a jump ring attach the angel onto the charm.