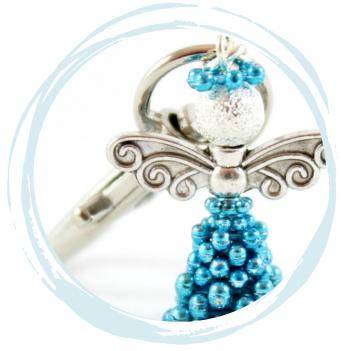

## Sparkle Spacer Angel Charm

Beaded Sparkle Spacer Angel exclusively from Riverside Beads.

I.Take a head pin and add a bead cap followed by 2 I2mm then 2 I0mm sparkle spacers continue to add 2 8mm, 2 6mm & 2 4mm sparkle spacer.

2. Add an angel wing and a bead for the head, finish with a 6mm sparkle spacer for the halo.

3. Cut the head pin about I cm above the top of the bead and bend at a 90' angle on top of the bead.

4. Roll the head pin to create a head pin loop at the top of your wire. Using a jump ring attach the angel onto the charm.