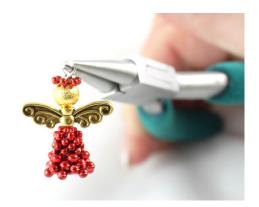

## Sparkle Spacer Angel Charm

Beaded Sparkle Spacer Angel exclusively from Riverside Beads.

I.Take a head pin and add a bead cap followed by 2 I2mm then 2 I0mm sparkle spacers continue to add 2 8mm, 2 6mm & 2 4mm sparkle spacer.

2. Add an angel wing and a bead for the head, finish with a 6mm sparkle spacer for the halo.

3. Cut the head pin about I cm above the top of the bead and bend at a 90' angle on top of the bead.

4. Roll the head pin to create a head pin loop at the top of your wire. Using a jump ring attach the angel onto the charm.

## **CONTACT US**

www.riversidebeads.co.uk

info@riversidebeads.co.uk

83 High Street

Market Deeping

Peterborough

PE6 8ED

f